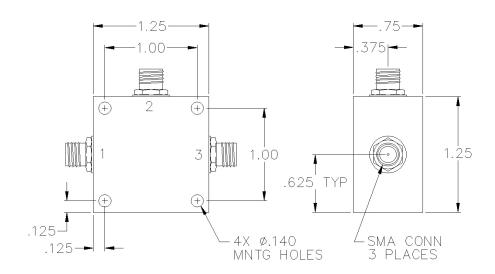

## AC COUPLED SMA TRIPLE BALANCED MIXER

PORT CONFIGURATION

1

2

Housing

RF:

LO:

IF:

## **SPECIFICATIONS**

X1M-11-411

Frequency Range:

LO/RF: 5-4200 MHz

IF: 5-2000 MHz

LO Drive: +17 dBm
Conversion Loss: 1 dB Compression Point: +10 dBm typ.

Isolation:

Name: