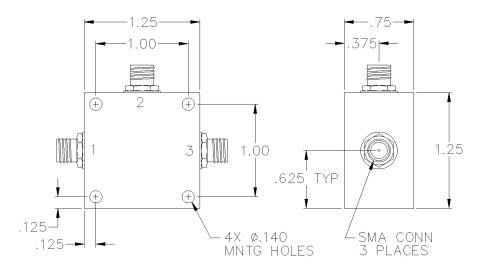

## **PORT CONFIGURATION**

| RF:     | 1       |
|---------|---------|
| LO:     | 3       |
| IF:     | 2       |
| Ground: | Housing |

SMA female connectors standard, also available with BNC, TNC, F, and N connectors.