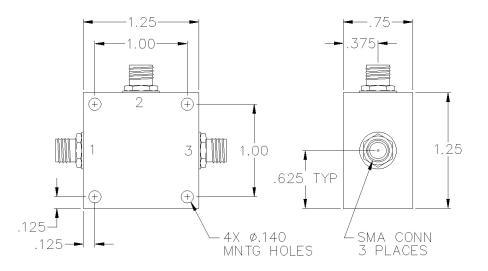

## **PORT CONFIGURATION**

| RF:     | 1       |
|---------|---------|
| LO:     | 3       |
| IF:     | 2       |
| Ground: | Housing |

SMA female connectors standard, also available with BNC, TNC, F, and N connectors.