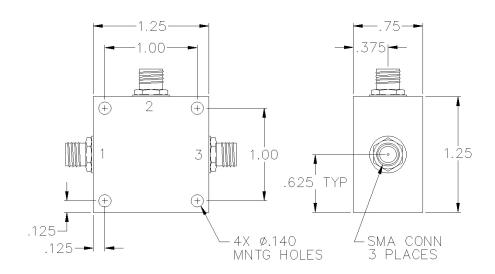

## AC COUPLED SMA TRIPLE BALANCED MIXER

PORT CONFIGURATION

1

2

Housing

RF:

LO:

IF:

Ground: