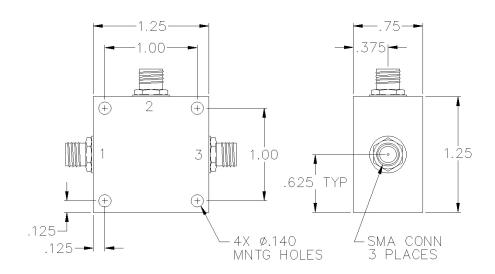

## AC COUPLED SMA TRIPLE BALANCED MIXER

PORT CONFIGURATION

1

2

Housing

LO:

IF:

L/R: 25 dB min. L/I: 25 dB min.

Connector Type: SMA

SMA female connectors standard, also available with BNC, TNC, F, and N connectors.

This is a commercial off the shelf (COTS) product.

For an equivalent product that meets DFARS materials compliance, contact sales.