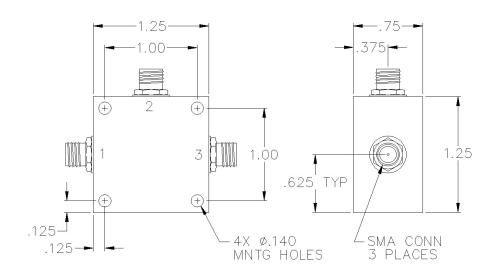

## PORT CONFIGURATION

RF: 1

LO: 3

IF: 2

Ground: Housing

SMA female connectors standard, also available with BNC, TNC, F, and N connectors.

This is a commercial off the shelf (COTS) product.

For an equivalent product that meets DFARS materials compliance, contact sales.