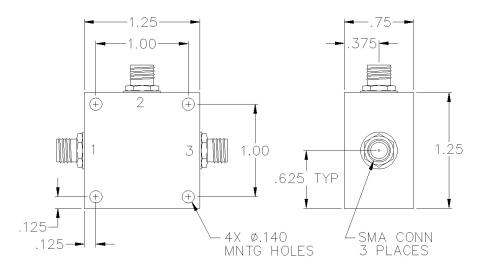

## **PORT CONFIGURATION**

|         |         | • • |
|---------|---------|-----|
| RF:     | 1       |     |
| LO:     | 3       |     |
| IF:     | 2       |     |
| Ground: | Housing |     |

SMA female connectors standard, also available with BNC, TNC, F, and N connectors.