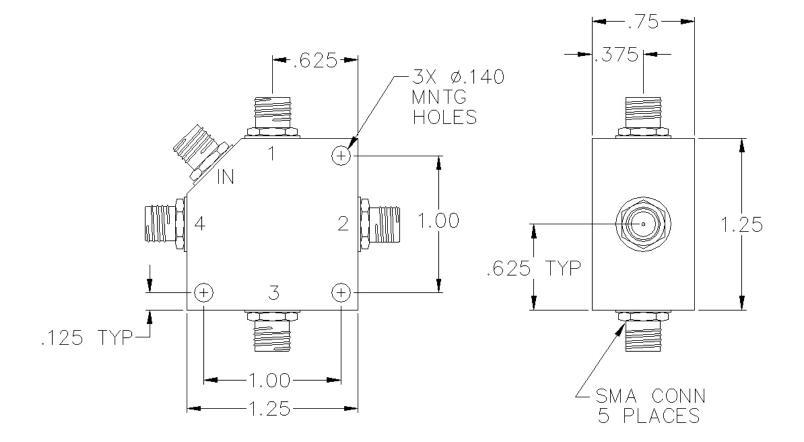

## **RP4-03-413**

## **4-WAY SMA RESISTIVE POWER DIVIDER**

## **SPECIFICATIONS**

| Name:              | RP4-03-413     |
|--------------------|----------------|
| Frequency Range:   | DC-4 GHz       |
| Insertion Loss:    | 0.5 dB max.    |
| Amplitude Balance: | 0.7 dB max.    |
| Phase Balance:     | 6° max.        |
| VSWR:              | 1.50:1 max.    |
| Input Power:       | 0.5 watts max. |
| Connector Type:    | SMA            |