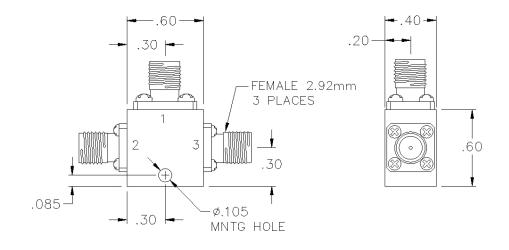

## **SPECIFICATIONS**

| Name:              | RP2-06-417F    |
|--------------------|----------------|
| Frequency Range:   | DC-40 GHz      |
| Insertion Loss:    | 4.0 dB max.    |
| Amplitude Balance: | 0.8 dB max.    |
| Phase Balance:     | 10° max.       |
| VSWR:              | 1.90:1 max.    |
| Input Power:       | 0.5 watts max. |
| Connector Type:    | 2.92           |