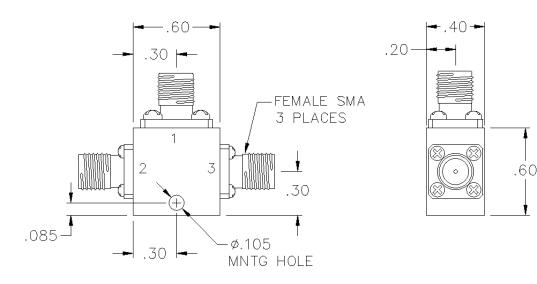

## RP2-01-417F

## **2-WAY SMA RESISTIVE POWER DIVIDER**

## **SPECIFICATIONS**

| Name:              | RP2-01-417F    |
|--------------------|----------------|
| Frequency Range:   | DC-10 GHz      |
| Insertion Loss:    | 0.8 dB max.    |
| Amplitude Balance: | 0.3 dB max.    |
| Phase Balance:     | 5° max.        |
| VSWR:              | 1.40:1 max.    |
| Input Power:       | 0.5 watts max. |
| Connector Type:    | SMA            |