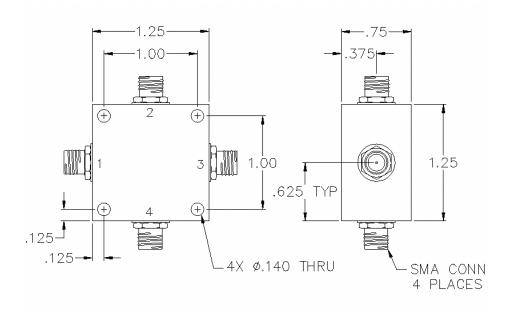

## **PORT CONFIGURATION**

| Input:      | 1       |
|-------------|---------|
| 90° Output: | 4       |
| 0° Output:  | 2       |
| Isolated:   | 3       |
| Ground:     | Housing |
|             |         |

Power rating 1 watt max. for load VSWR better than 1.20:1. SMA female connectors standard, also available with BNC, TNC, F, and N connectors.

This is a commercial off the shelf (COTS) product. For an equivalent product that meets DFARS materials compliance, contact sales. All specifications are subject to change without notice at any time. Rev: 220628