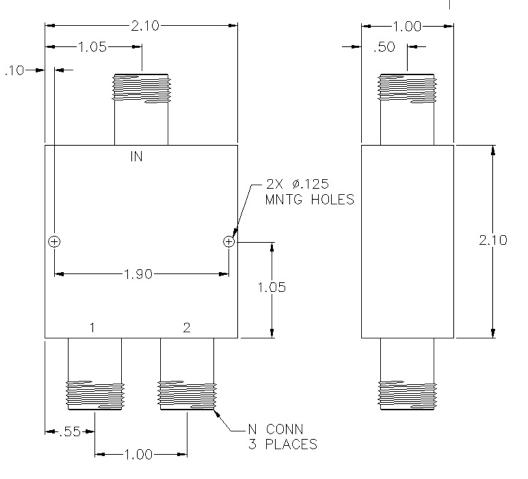

## **SPECIFICATIONS**

| Name:                       | PPS2-11-450/1N |
|-----------------------------|----------------|
| Frequency Range:            | 1700-2200 MHz  |
| Insertion Loss:             | 0.4 dB max.    |
| Isolation:                  | 20 dB min.     |
| Max Power at Combined Port: | 100 watts      |
| Amplitude Balance:          | 0.25 dB max.   |
| Phase Balance:              | 4° max.        |
| VSWR:                       | 1.30:1 max.    |
| Package Type:               | Ν              |
|                             |                |