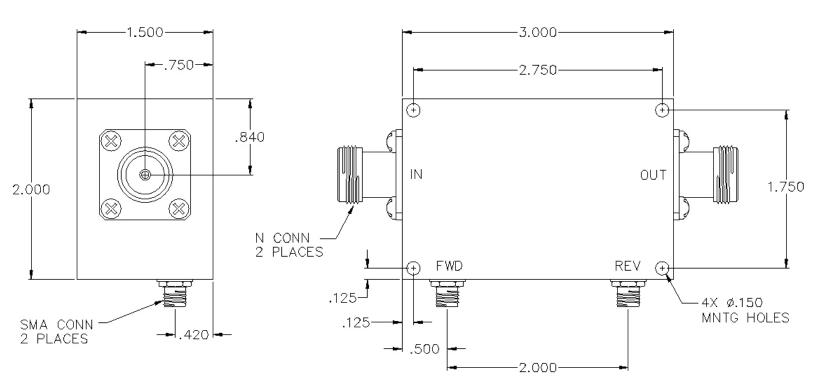

## **SPECIFICATIONS**

| Name:              | C50-27-481/4N   |
|--------------------|-----------------|
| Frequency Range:   | 80-1000 MHz     |
| Coupling:          | 50.0 ± 1.00 dB  |
| Coupling Flatness: | ±1.00 dB max.   |
| Insertion Loss:    | 0.30 dB max.    |
| Directivity:       | 20 dB min.      |
| VSWR In/Out:       | 1.20:1 max.     |
| Input Power:       | 1000 watts max. |
| Connector Type:    | Ν               |