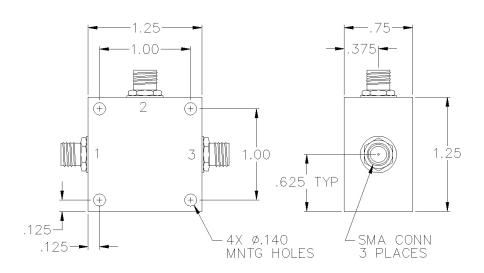

## PORT CONFIGURATION

Input: 1

Output: 3 Coupled: 2

Ground: Housing

Insertion loss does not include coupling loss.

Input power is specified for load VSWR better than 1.20:1.

SMA female connectors standard, also available with BNC, TNC, F, and N connectors.