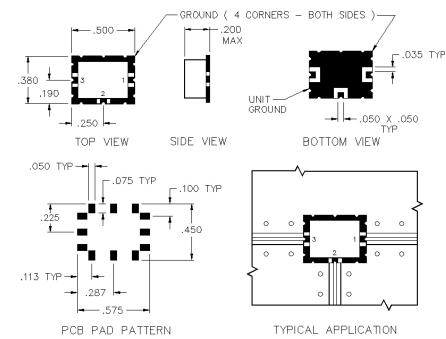

#### TYPICAL APPLICATION ALL NON-USED PORTS AND UNIT GROUND SHALL BE GROUNDED TO THE MAIN BOARD

## PORT CONFIGURATION

| Input:   | 1         |
|----------|-----------|
| Output:  | 3         |
| Coupled: | 2         |
| Ground:  | 4 Corners |

Insertion loss does not include coupling loss. Input power is specified for load VSWR better than 1.20:1. Dual directional couplers, other frequency ranges, coupling values and higher power models available.