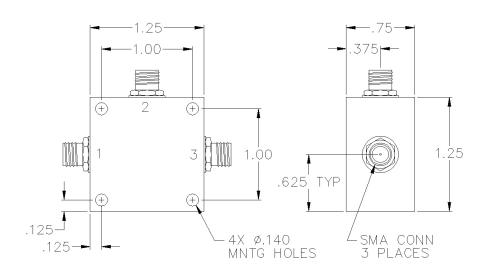

## **SMA DIRECTIONAL COUPLER**





PORT CONFIGURATION

1

3

## SPECIFICATIONS

 Name:
 C5-07-411
 Input:

 Frequency Range:
 1-750 MHz
 Output:

 Coupling:
 30.0 ± 0.5 dB
 Coupled:

Coupling:  $30.0 \pm 0.5 \text{ dB}$  Coupled: 2 Coupling Flatness:  $\pm 0.40 \text{ dB max}$ . Ground: Housing

Insertion Loss: 0.8 dB max.
Directivity: 20 dB min.
VSWR: 1.30:1 max.
Input Power: 3 watts max.

Connector Type: SMA

Insertion loss does not include coupling loss.

Input power is specified for load VSWR better than 1.20:1.

SMA female connectors standard, also available with BNC, TNC, F, and N connectors.

Dual directional couplers, other frequency ranges, coupling values and higher power models available.

This is a commercial off the shelf (COTS) product.

For an equivalent product that meets DFARS materials compliance, contac