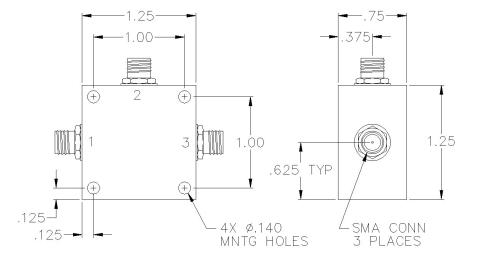

## **SPECIFICATIONS**

| Name:              | C5-04-411     |
|--------------------|---------------|
| Frequency Range:   | 0.5-250 MHz   |
| Coupling:          | 30.0 ± 0.5 dB |
| Coupling Flatness: | ±0.25 dB max. |
| Insertion Loss:    | 0.6 dB max.   |
| Directivity:       | 20 dB min.    |
| VSWR:              | 1.30:1 max.   |
| Input Power:       | 2 watts max.  |
| Connector Type:    | SMA           |
|                    |               |

## **PORT CONFIGURATION**

| Input:   | 1       |
|----------|---------|
| Output:  | 3       |
| Coupled: | 2       |
| Ground:  | Housing |

Insertion loss does not include coupling loss. Input power is specified for load VSWR better than 1.20:1. SMA female connectors standard, also available with BNC, TNC, F, and N connectors. Dual directional couplers, other frequency ranges, coupling values and higher power models available.