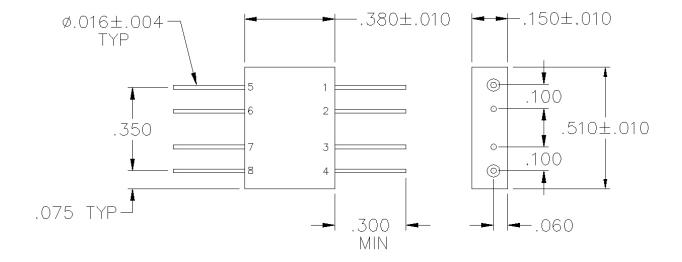

## PORT CONFIGURATION

| Input:   | 1         |
|----------|-----------|
| Output:  | 5         |
| Coupled: | 4         |
| Ground:  | 2, 3, 6-8 |

Insertion loss does not include coupling loss. Input power is specified for load VSWR better than 1.20:1. Dual directional couplers, other frequency ranges, coupling values and higher power models available.