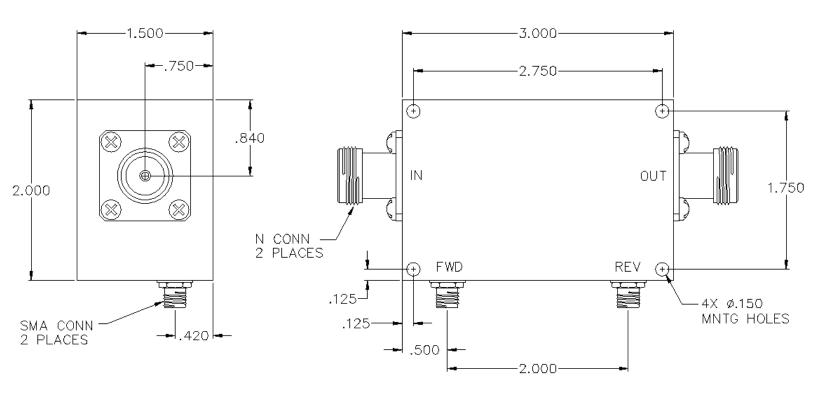

Connector Type: N

Insertion loss does not include coupling loss. Input power is specified for load VSWR better than 1.20:1.

This is a commercial off the shelf (COTS) product.

For an equivalent product that meets DFARS materials compliance, contact sales.