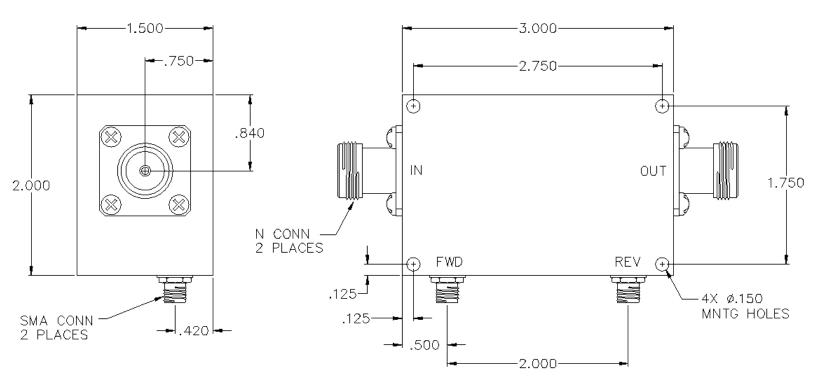

## **SPECIFICATIONS**

| Name:              | C40-27-481/4N   |
|--------------------|-----------------|
| Frequency Range:   | 80-1000 MHz     |
| Coupling:          | 40.0 ± 1.00 dB  |
| Coupling Flatness: | ±1.00 dB max.   |
| Insertion Loss:    | 0.30 dB max.    |
| Directivity:       | 20 dB min.      |
| VSWR In/Out:       | 1.20:1 max.     |
| Input Power:       | 1000 watts max. |
| Connector Type:    | Ν               |