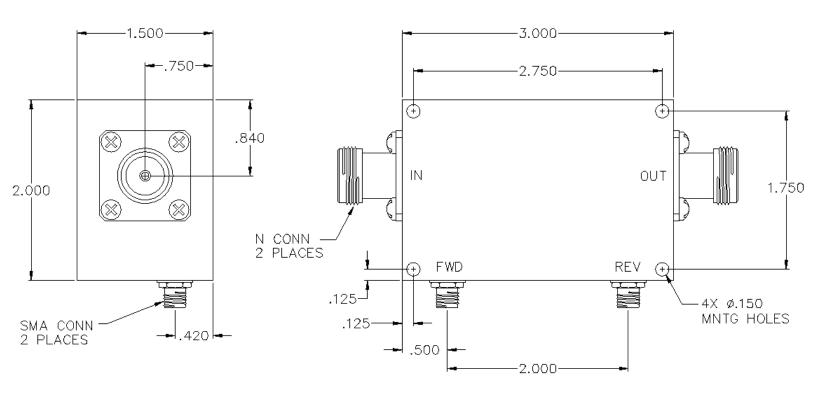

## **SPECIFICATIONS**

Name: C40-25-481/4N Frequency Range: 100-1000 MHz Coupling:  $40.0 \pm 1.00 dB$ Coupling Flatness: ±1.00 dB max. Insertion Loss: 0.30 dB max. Directivity: 20 dB min. VSWR In/Out: 1.20:1 max. Input Power: 1000 watts max.

Connector Type: N

Insertion loss does not include coupling loss. Input power is specified for load VSWR better than 1.20:1.

This is a commercial off the shelf (COTS) product.

For an equivalent product that meets DFARS materials compliance, contact sales.