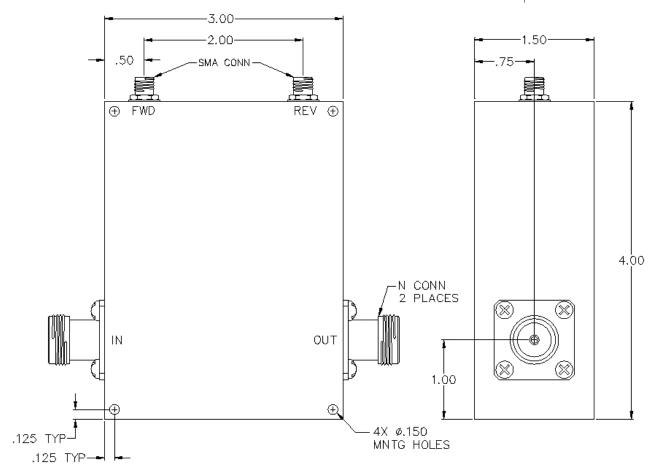

Connector Type: N

Insertion loss does not include coupling loss. Input power is specified for load VSWR better than 1.20:1.

This is a commercial off the shelf (COTS) product.

For an equivalent product that meets DFARS materials compliance, contact sales.