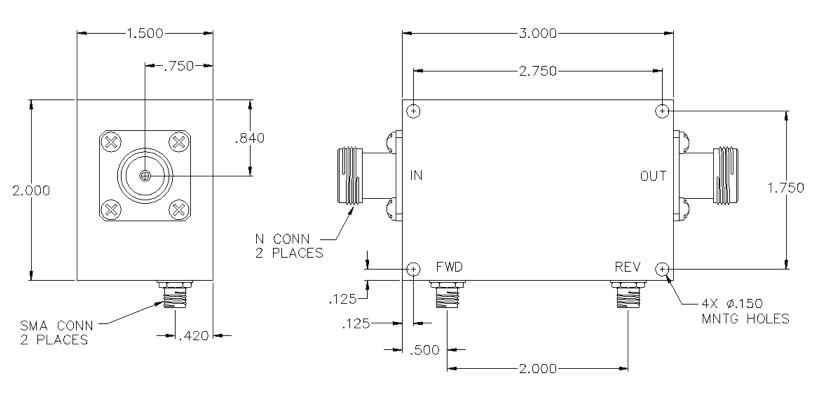

## C40-105-481/4N

## HIGH POWER 40 DB TYPE N DUAL DIRECTIONAL COUPLER

## **SPECIFICATIONS**

Name: C40-105-481/4N Frequency Range: 100-500 MHz Coupling:  $40.0 \pm 1.00 dB$ Coupling Flatness: ±0.50 dB max. Insertion Loss: 0.20 dB max. Directivity: 20 dB min. VSWR In/Out: 1.15:1 max. Input Power: 500 watts max.

Connector Type: N

Insertion loss does not include coupling loss. Input power is specified for load VSWR better than 1.20:1.

This is a commercial off the shelf (COTS) product.

For an equivalent product that meets DFARS materials compliance, contact sales.