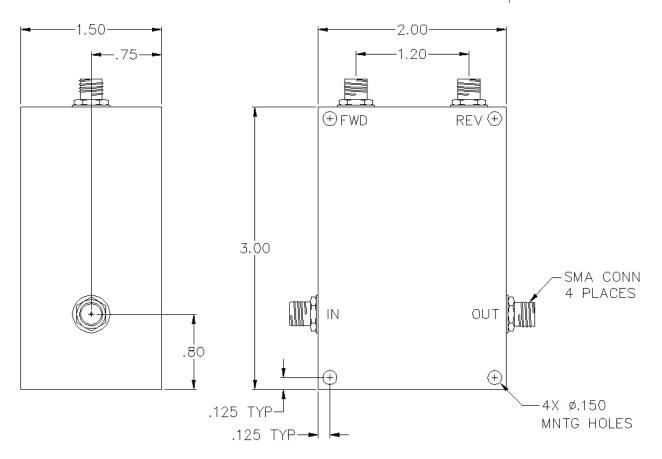

## **SPECIFICATIONS**

Name: C40-103-481/2S Frequency Range: 0.5-100 MHz Coupling:  $40.0 \pm 1.00 dB$ Coupling Flatness: ±0.30 dB max. Insertion Loss: 0.20 dB max. Directivity: 20 dB min. VSWR In/Out: 1.15:1 max. Input Power: 200 watts max.

Connector Type: SMA

Insertion loss does not include coupling loss. Input power is specified for load VSWR better than 1.20:1.

This is a commercial off the shelf (COTS) product.

For an equivalent product that meets DFARS materials compliance, contact sales.