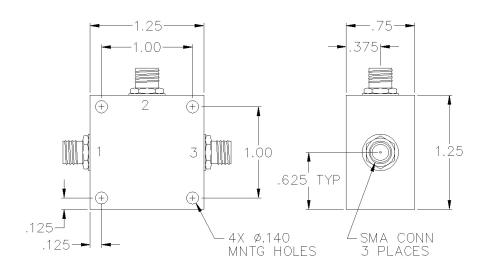

## PORT CONFIGURATION

Input: 1

Output: 3

Coupled: 2

Ground: Housing

Insertion loss does not include coupling loss.

Input power is specified for load VSWR better than 1.20:1.

SMA female connectors standard, also available with BNC, TNC, F, and N connectors.