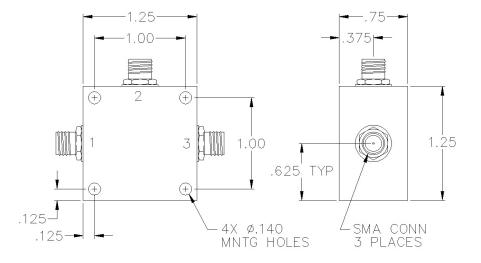

## PORT CONFIGURATION

| Input:   | 1       |
|----------|---------|
| Output:  | 3       |
| Coupled: | 2       |
| Ground:  | Housing |

Insertion loss does not include coupling loss. Input power is specified for load VSWR better than 1.20:1. SMA female connectors standard, also available with BNC, TNC, F, and N connectors. Dual directional couplers, other frequency ranges, coupling values and higher power models available.