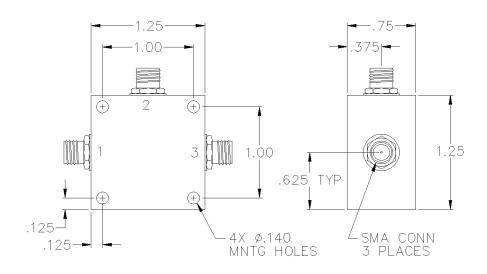

## **SMA DIRECTIONAL COUPLER**





PORT CONFIGURATION

1

3

Input:

Output:

## **SPECIFICATIONS**

Name: C4-08-411

Frequency Range: 5-1000 MHz

Coupling: 20.0 ± 0.5 dB

Coupling:  $20.0 \pm 0.5 \text{ dB}$  Coupled: 2 Coupling Flatness:  $\pm 0.50 \text{ dB}$  max. Ground: Housing

Insertion Loss: 1.2 dB max.
Directivity: 20 dB min.
VSWR: 1.30:1 max.
Input Power: 3 watts max.

Connector Type: SMA

Insertion loss does not include coupling loss.

Input power is specified for load VSWR better than 1.20:1.

SMA female connectors standard, also available with BNC, TNC, F, and N connectors.

Dual directional couplers, other frequency ranges, coupling values and higher power models available.

This is a commercial off the shelf (COTS) product.

For an equivalent product that meets DFARS materials compliance, contact sales. Al