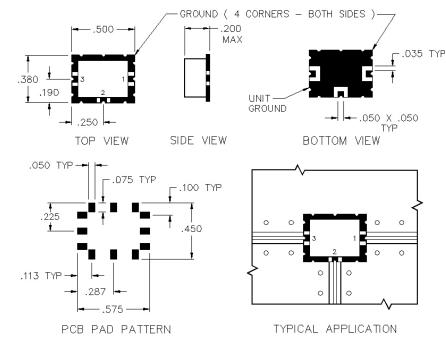

#### TYPICAL APPLICATION ALL NON-USED PORTS AND UNIT GROUND SHALL BE GROUNDED TO THE MAIN BOARD

## PORT CONFIGURATION

| Input:   | 1         |
|----------|-----------|
| Output:  | 3         |
| Coupled: | 2         |
| Ground:  | 4 Corners |

Insertion loss does not include coupling loss. Input power is specified for load VSWR better than 1.20:1. Dual directional couplers, other frequency ranges, coupling values and higher power models available.