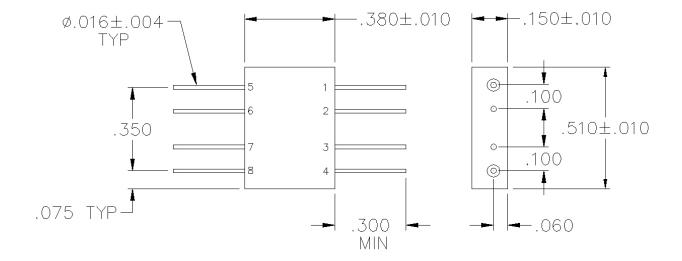

## PORT CONFIGURATION

| Input:   | 1         |
|----------|-----------|
| Output:  | 5         |
| Coupled: | 4         |
| Ground:  | 2, 3, 6-8 |

Insertion loss does not include coupling loss. Input power is specified for load VSWR better than 1.20:1. Dual directional couplers, other frequency ranges, coupling values and higher power models available.