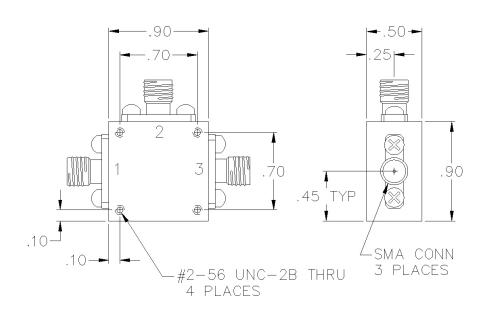

## PORT CONFIGURATION

Input: 1
Output: 3
Coupled: 2

Ground: Housing

Insertion loss does not include coupling loss.

Input power is specified for load VSWR better than 1.20:1.

1.30:1 max.

3 watts max.

Dual directional couplers, other frequency ranges, coupling values and higher power models available.