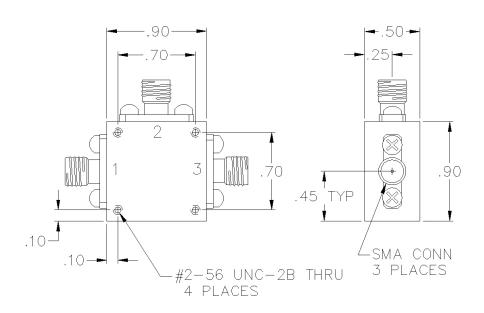

## PORT CONFIGURATION

Input: 1
Output: 3
Coupled: 2

Ground: Housing

Insertion loss does not include coupling loss.

Input power is specified for load VSWR better than 1.20:1.

3 watts max.

Dual directional couplers, other frequency ranges, coupling values and higher power models available.