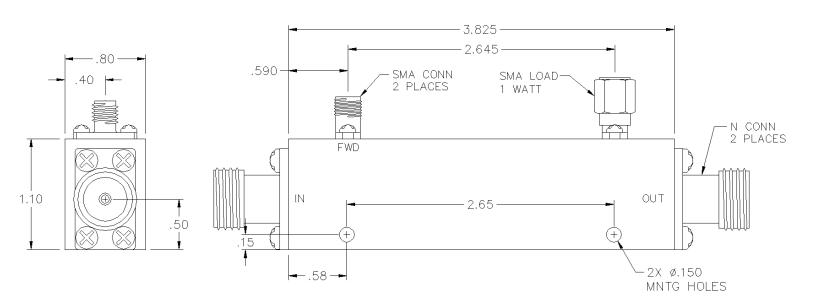

Connector Type: N

Insertion loss does not include coupling loss.
Input power is specified for load VSWR better than 1.20:1.

This is a commercial off the shelf (COTS) product.

For an equivalent product that meets DFARS materials compliance, contact sales.