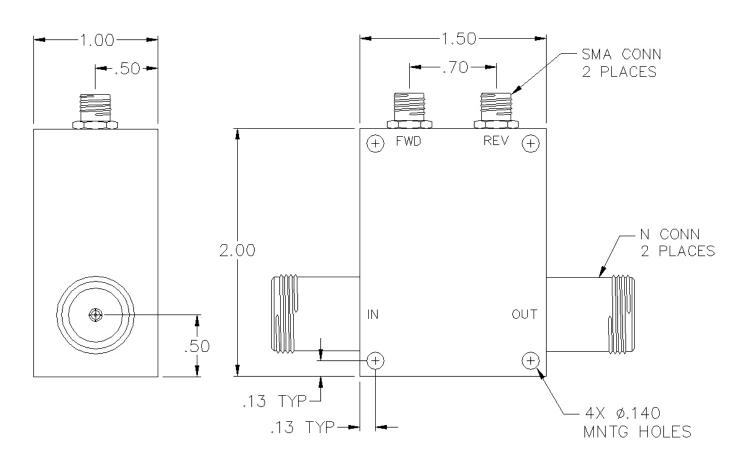

Connector Type: N

Insertion loss does not include coupling loss.
Input power is specified for load VSWR better than 1.20:1.

This is a commercial off the shelf (COTS) product.

For an equivalent product that meets DFARS materials compliance, contact sales.