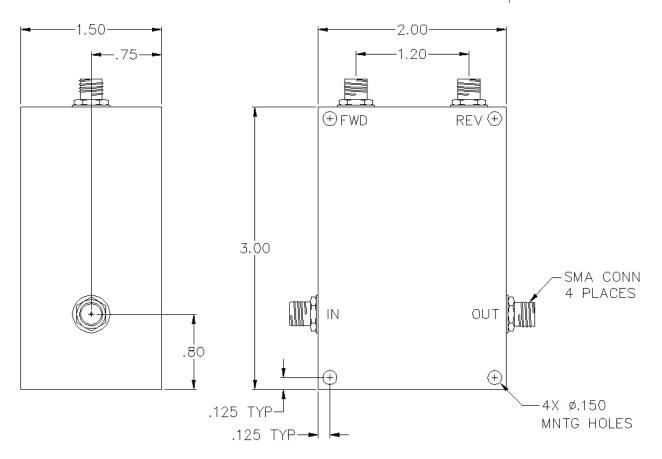

## **SPECIFICATIONS**

Name: C30-104-481/2S

Frequency Range: 2-32 MHz

Coupling: 30.0 ± 1.00 dB

Coupling Flatness: ±0.25 dB max.

Insertion Loss: 0.10 dB max.

Directivity: 25 dB min.

VSWR In/Out: 1.10:1 max.

Input Power: 100 watts max.

Connector Type: SMA

Insertion loss does not include coupling loss. Input power is specified for load VSWR better than 1.20:1.

This is a commercial off the shelf (COTS) product.