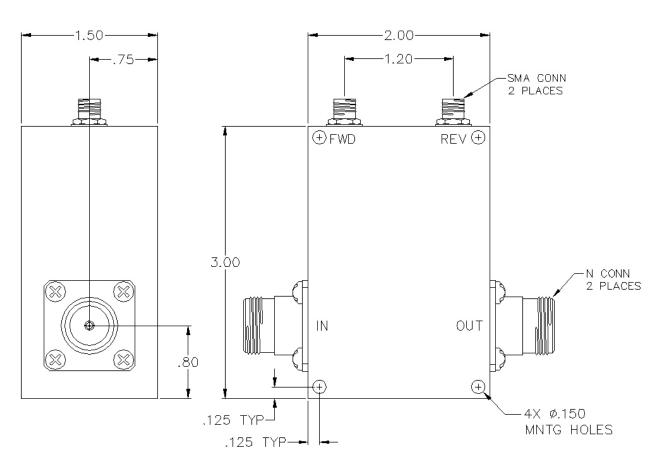

## C30-104-481/2N

## HIGH POWER 30 DB TYPE N DUAL DIRECTIONAL COUPLER

## **SPECIFICATIONS**

Name: C30-104-481/2N

Frequency Range: 2-32 MHz

Coupling: 30.0 ± 1.00 dB

Coupling Flatness: ±0.25 dB max.

Insertion Loss: 0.10 dB max.

Directivity: 25 dB min.

VSWR In/Out: 1.10:1 max.

Input Power: 100 watts max.

Connector Type: N

Insertion loss does not include coupling loss. Input power is specified for load VSWR better than 1.20:1.

This is a commercial off the shelf (COTS) product.

For an equivalent product that meets DFARS materials compliance, contact sales.