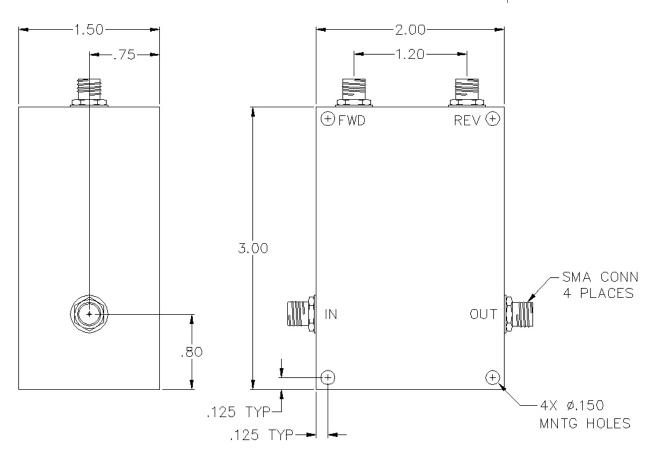

Connector Type: SMA

Insertion loss does not include coupling loss.
Input power is specified for load VSWR better than 1.20:1.

This is a commercial off the shelf (COTS) product.

For an equivalent product that meets DFARS materials compliance, contact sales.