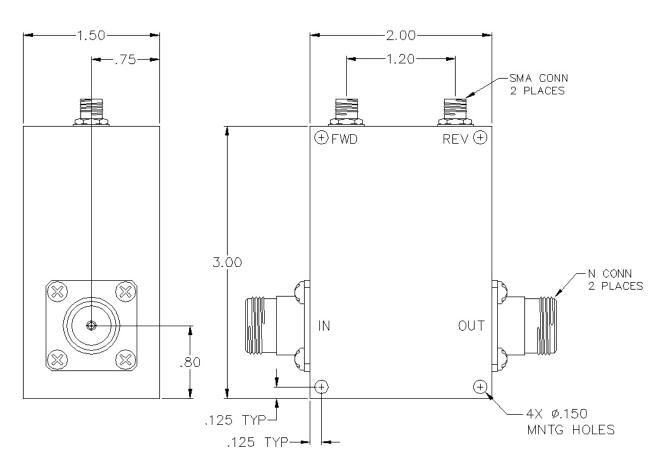

Connector Type: N

Insertion loss does not include coupling loss. Input power is specified for load VSWR better than 1.20:1.

This is a commercial off the shelf (COTS) product.

For an equivalent product that meets DFARS materials compliance, contact sales.