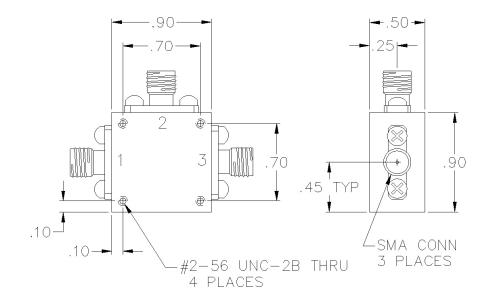

## PORT CONFIGURATION

| Input:   | 1       |
|----------|---------|
| Output:  | 3       |
| Coupled: | 2       |
| Ground:  | Housing |

Insertion loss does not include coupling loss. Input power is specified for load VSWR better than 1.20:1. Dual directional couplers, other frequency ranges, coupling values and higher power models available.