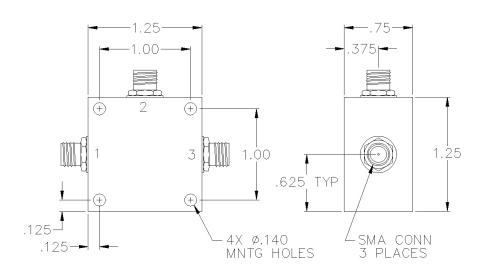

## **SMA DIRECTIONAL COUPLER**

PORT CONFIGURATION

1

3

2

Housing

Input:

Output:

Coupled: Ground:

Connector Type: SMA