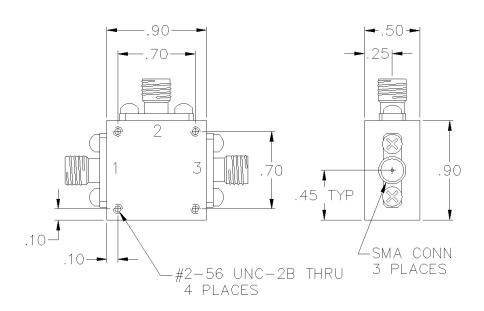

## PORT CONFIGURATION

Input: 1
Output: 3
Coupled: 2

Ground: Housing

Insertion loss does not include coupling loss.

Input power is specified for load VSWR better than 1.20:1.

2 watts max.

Dual directional couplers, other frequency ranges, coupling values and higher power models available.