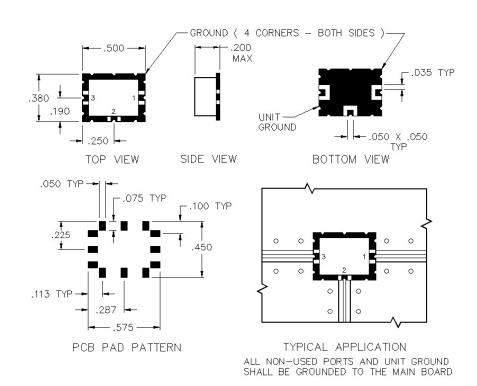

## SURFACE MOUNT DIRECTIONAL COUPLER

Input:

Output:

Coupled:

Ground:

1

3

4 Corners