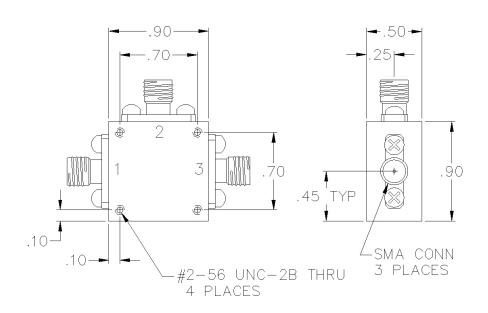

Connector Type: SMA

## PORT CONFIGURATION

Input: 1
Output: 3
Coupled: 2

Ground: Housing

Insertion loss does not include coupling loss.

Input power is specified for load VSWR better than 1.20:1.

2 watts max.

Dual directional couplers, other frequency ranges, coupling values and higher power models available.