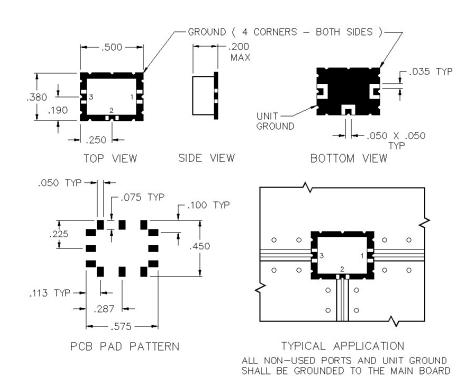

## **SURFACE MOUNT DIRECTIONAL COUPLER**

Input:

Output:

Coupled:

Ground:

1

3

4 Corners