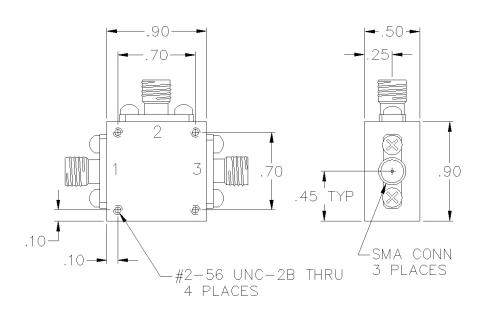

## PORT CONFIGURATION

Input: 1
Output: 3
Coupled: 2

Ground: Housing

Insertion loss does not include coupling loss.

Input power is specified for load VSWR better than 1.20:1.

Dual directional couplers, other frequency ranges, coupling values and higher power models available.