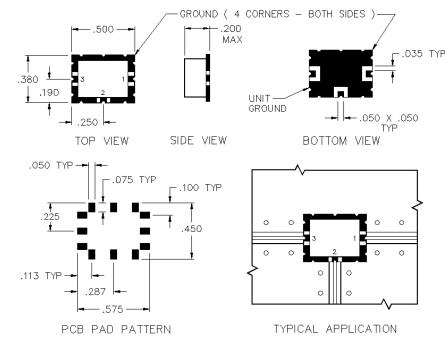

## SURFACE MOUNT DIRECTIONAL COUPLER

TYPICAL APPLICATION ALL NON-USED PORTS AND UNIT GROUND SHALL BE GROUNDED TO THE MAIN BOARD

## PORT CONFIGURATION

| Input:   | 1         |
|----------|-----------|
| Output:  | 3         |
| Coupled: | 2         |
| Ground:  | 4 Corners |

Insertion loss does not include coupling loss. Input power is specified for load VSWR better than 1.20:1. Dual directional couplers, other frequency ranges, coupling values and higher power models available.