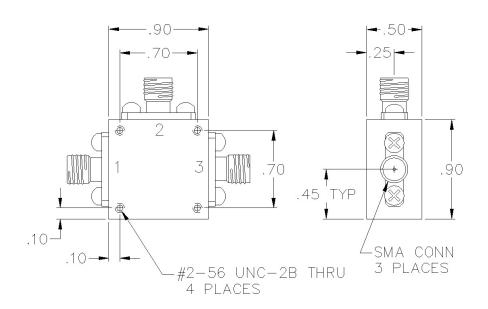

Connector Type: SMA

## PORT CONFIGURATION

Input: 1
Output: 3
Coupled: 2

Ground: Housing

Insertion loss does not include coupling loss.

Input power is specified for load VSWR better than 1.20:1.

1 watts max.

Dual directional couplers, other frequency ranges, coupling values and higher power models available.