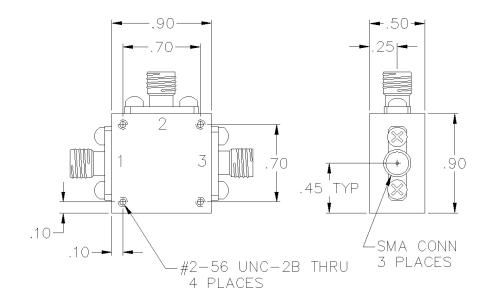

## PORT CONFIGURATION

| Input:   | 1       |
|----------|---------|
| Output:  | 3       |
| Coupled: | 2       |
| Ground:  | Housing |

Insertion loss does not include coupling loss. Input power is specified for load VSWR better than 1.20:1. Dual directional couplers, other frequency ranges, coupling values and higher power models available.