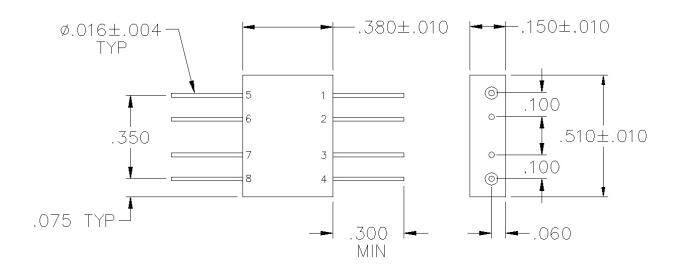

## FLATPACK DIRECTIONAL COUPLER





PORT CONFIGURATION

5

4

2, 3, 6-8

## **SPECIFICATIONS**

C2-04-301 Input:

Name: C2-04-301 Input: Frequency Range: 0.5-250 MHz Output: Coupling:  $11.5 \pm 0.5 \text{ dB}$  Coupled: Coupling Flatness:  $\pm 0.25 \text{ dB}$  max. Ground:

Insertion Loss: 1.0 dB max.

Directivity: 23 dB min.

VSWR: 1.30:1 max.

Input Power: 1 watts max.

Package Type: Pin

Insertion loss does not include coupling loss.

Input power is specified for load VSWR better than 1.20:1.

Dual directional couplers, other frequency ranges, coupling values and higher power models available.

This is a commercial off the shelf (COTS) product.

For an equivalent product that meets DFARS materials compliance, contact sales.

All specifications are subject to change without notice at any time. Rev: 190403