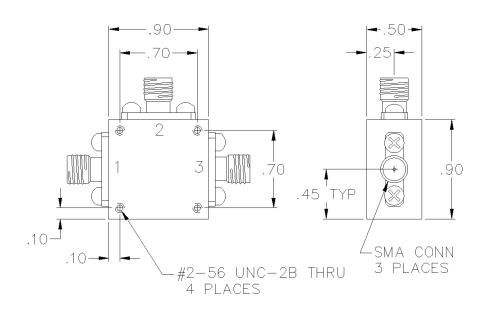

Connector Type: SMA

## PORT CONFIGURATION

Input: 1
Output: 3
Coupled: 2

Ground: Housing

Insertion loss does not include coupling loss.

Input power is specified for load VSWR better than 1.20:1.

1 watts max.

Dual directional couplers, other frequency ranges, coupling values and higher power models available.