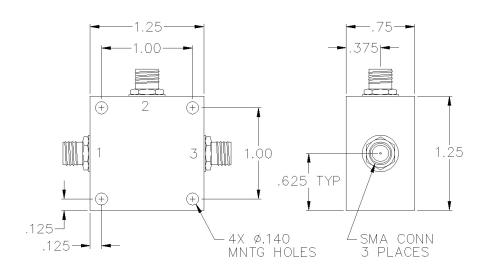

## PORT CONFIGURATION

Input: 1

Output: 3

Coupled: 2

Ground: Housing

Insertion loss does not include coupling loss.

Input power is specified for load VSWR better than 1.20:1.

SMA female connectors standard, also available with BNC, TNC, F, and N connectors.